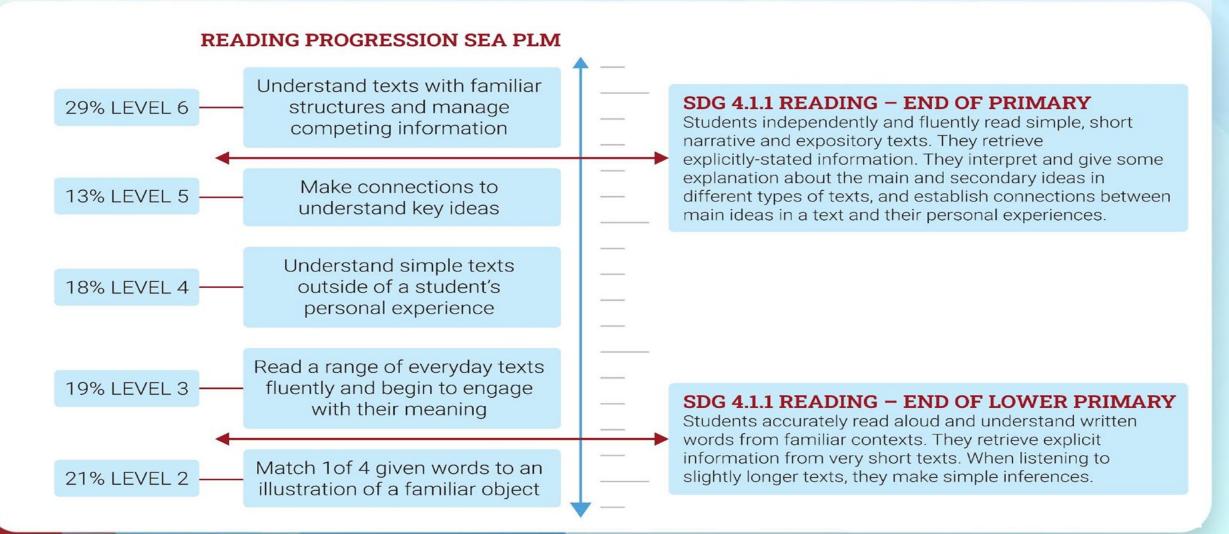

M? Benefits for participating countries

- 1. Provides quality learning data on foundational learning
- 2. Informs national education agenda and reform
- 3. The 'last mile' Specific policy and decision-making questions
- 4. Cross border exchange on learning trends and policy solutions



## SEA-PLM 2019 – 1st round

#### • SEA-PLM 2019

- 6 SEA countries participated in main data collection
- Almost 30 000 G5 students, representing millions
- Paper-pencil test in reading, writing, mathematics based on curriculumreferenced content and standards
- Contextual questionnaire on students, teachers, schools and parents and added module on global citizenship
- Translated in 9 languages
- Datasets and reports publicly available at www.seaplm.org

# SEA-PLM Described proficiency scales for reading



### Percentage of Grade 5 children in each reading band, by country



## **Countries remain far behind SDG Benchmark**

| Reading end of Primary SDG 4.1.1b level 6 and above