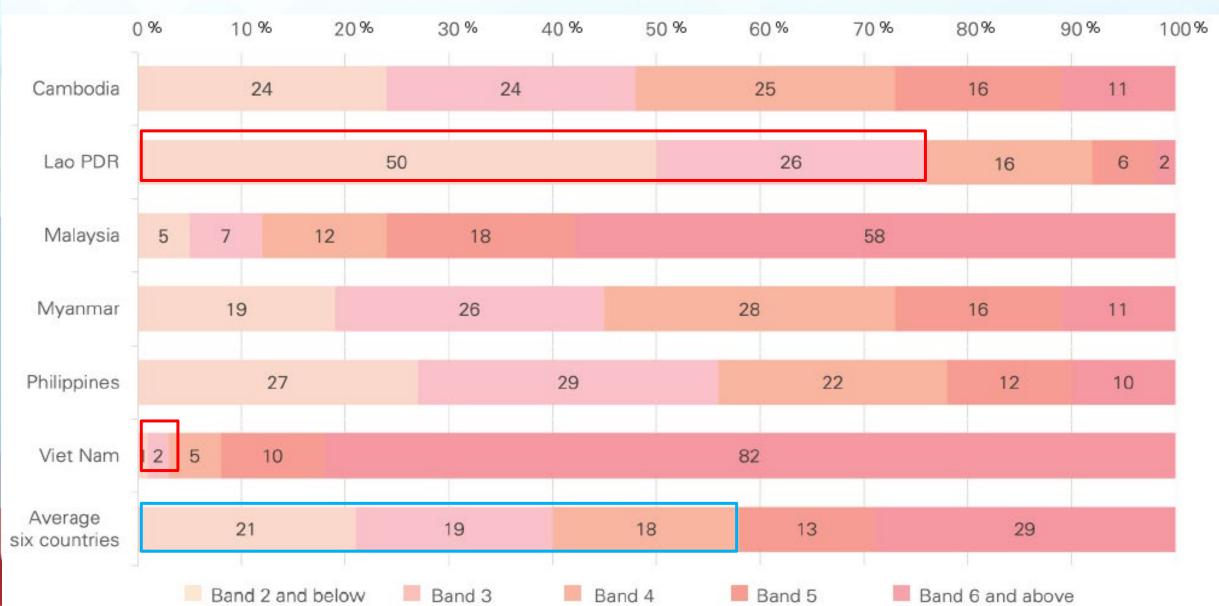

### Percentage of Grade 5 children in each reading band, by country

## **Countries remain far behind SDG Benchmark**

| Reading end of Primary SDG 4.1.1b level 6 and above                                                                                                                                                                                                                                                                                                                                                                                                                                                                                                                                                                                                                                                                                                                                                                                                                                                                                                                                                                                                                                                                                                                                                                                                                                                                                                                                                                                                                                                                                                                                                                                                                                                                                                                                                                                                                                                                                                                                                                                                                                                                                  |  |  |  |  |
|--------------------------------------------------------------------------------------------------------------------------------------------------------------------------------------------------------------------------------------------------------------------------------------------------------------------------------------------------------------------------------------------------------------------------------------------------------------------------------------------------------------------------------------------------------------------------------------------------------------------------------------------------------------------------------------------------------------------------------------------------------------------------------------------------------------------------------------------------------------------------------------------------------------------------------------------------------------------------------------------------------------------------------------------------------------------------------------------------------------------------------------------------------------------------------------------------------------------------------------------------------------------------------------------------------------------------------------------------------------------------------------------------------------------------------------------------------------------------------------------------------------------------------------------------------------------------------------------------------------------------------------------------------------------------------------------------------------------------------------------------------------------------------------------------------------------------------------------------------------------------------------------------------------------------------------------------------------------------------------------------------------------------------------------------------------------------------------------------------------------------------------|--|--|--|--|
| Cambodia 🛉 🛉 🛉 🛉 🛉 🛉 🛉 🛉 🛉 🛉 11%                                                                                                                                                                                                                                                                                                                                                                                                                                                                                                                                                                                                                                                                                                                                                                                                                                                                                                                                                                                                                                                                                                                                                                                                                                                                                                                                                                                                                                                                                                                                                                                                                                                                                                                                                                                                                                                                                                                                                                                                                                                                                                     |  |  |  |  |
| Lao PDR 🕴 🛉 2%                                                                                                                                                                                                                                                                                                                                                                                                                                                                                                                                                                                                                                                                                                                                                                                                                                                                                                                                                                                                                                                                                                                                                                                                                                                                                                                                                                                                                                                                                                                                                                                                                                                                                                                                                                                                                                                                                                                                                                                                                                                                                                                       |  |  |  |  |
| Malaysia                                                                                                                                                                                                                                                                                                                                                                                                                                                                                                                                                                                                                                                                                                                                                                                                                                                                                                                                                                                                                                                                                                                                                                                                                                                                                                                                                                                                                                                                                                                                                                                                                                                                                                                                                                                                                                                                                                                                                                                                                                                                                                                             |  |  |  |  |
| Myanmar 🛉 🛉 🛉 🛉 🛉 🛉 🛉 🛉 🛉 🛉 11%                                                                                                                                                                                                                                                                                                                                                                                                                                                                                                                                                                                                                                                                                                                                                                                                                                                                                                                                                                                                                                                                                                                                                                                                                                                                                                                                                                                                                                                                                                                                                                                                                                                                                                                                                                                                                                                                                                                                                                                                                                                                                                      |  |  |  |  |
| Philippines 🛉 🛉 🛉 🛉 🛉 🛉 🛉 🛉 🛉 10%                                                                                                                                                                                                                                                                                                                                                                                                                                                                                                                                                                                                                                                                                                                                                                                                                                                                                                                                                                                                                                                                                                                                                                                                                                                                                                                                                                                                                                                                                                                                                                                                                                                                                                                                                                                                                                                                                                                                                                                                                                                                                                    |  |  |  |  |
| Viet Nam                                                                                                                                                                                                                                                                                                                                                                                                                                                                                                                                                                                                                                                                                                                                                                                                                                                                                                                                                                                                                                                                                                                                                                                                                                                                                                                                                                                                                                                                                                                                                                                                                                                                                                                                                                                                                                                                                                                                                                                                                                                                                                                             |  |  |  |  |
| AX ASEAN-KOREA<br>COOPERATION<br>FUND FUND FOR OVEry child Content of Boundary And Asian Ministers o |  |  |  |  |