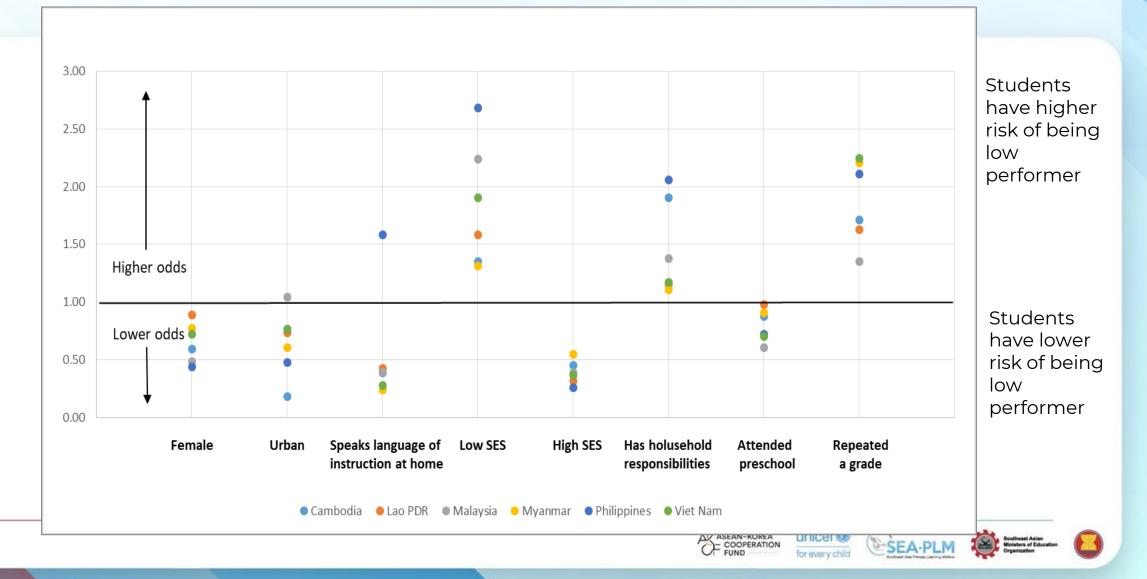

AX ASEAN-KOREA<br>COOPERATION<br>FUND FUND FOR OVEry child Content of Boundary And Asian Ministers o |  |  |  |  |

## **Key findings for Global Citizenship**





Environmental issues (e.g. climate change and environmental pollution) related to classroom environment (e.g. solving disagreements with classmates and solving problems) is the most important and valued GC topics learned at primary school. Children's **rights and respecting diversity** were the topics teachers said they were **most prepared for and most confident** teaching. Most of the Grade5 children and teachers in most of the countries have a **better grasp of local issues than of regional and global ones**. Less than 60% of Grade 5 children identified themselves as Asian.

## **Characteristics of low-performing readers**



## **SEA-PLM regional recommendations**



## The Three Pillars of SEA-PLM Programme (2021-2025) 2<sup>nd</sup> cycle

Generate comparative data, indicators, and analysis on learning outcomes and context

Strengthen collaboration and exchange

2

3

Promote and improve the technical capacity and the use of evidence



#### **Pillar 1 - Generate comparative data, indicators and analysis on** learning outcomes and context in basic education through SEA-PLM surveys and other studies

| Cyclic survey, regional long-term        |
|------------------------------------------|
| investment for tracking and tackling the |
| learning crisis                          |

Flagship study – SEA-PLM new round

- Generate public & comparative data on children' learning levels in Grade 5
- 7 countries
- Al