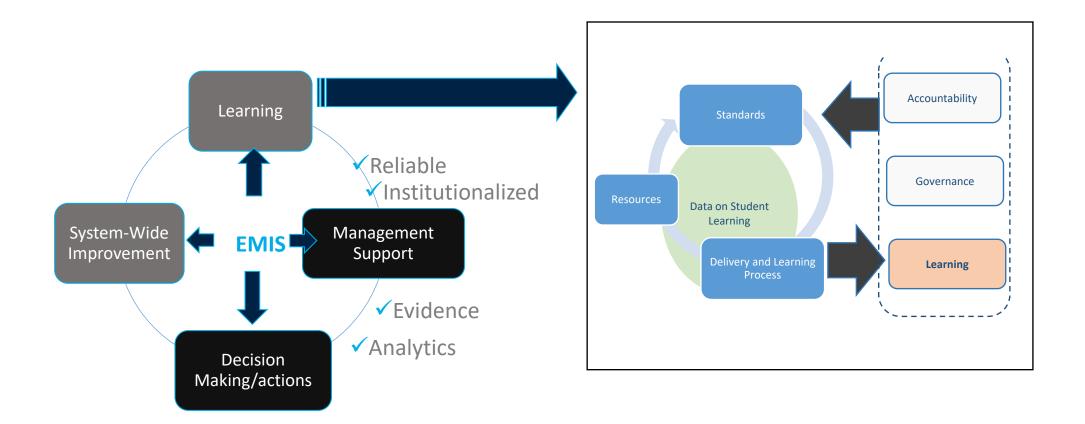

## Strengthening Education Management Information System

- Assessment of current situation using the SABER framework in relation to:
  - Enabling environment
  - System soundness
  - Quality data
  - Data utilization
- Data integration between systems
- Support system development and enhancement in project activities
- Grants for statistical support
- Support to build learning assessment data systems